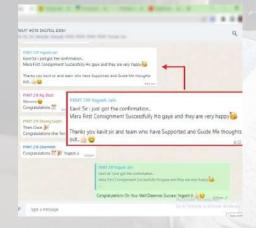

## **TESTIMONIALS**

It was really great season with digital exim. My special thanks to kavit sir to share his knowledge and real life experience with us. Overall It was an awesome experience. Thanks to digital whole digital exim team.

13

I recently attended the Digital Exim workshop by Kavit Sir, and it was an eye-opening experience. Not only did I learn a lot about how to successfully export digital products, but I was also given an indepth look into the logistics and ... More